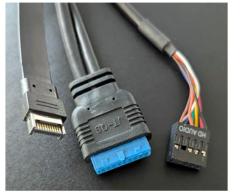

## Gaming 715B/W Seamless\_X

Mounting instruction

1. Mounting options: CPU, GPU, 3,5" HDD and fans/water-cooling radiators

2. Mounting options: 2,5" SSD/HDD and PSU

3. USB, Audio, and mainboard connectors (please consult your mainboard manual for the matching sockets)