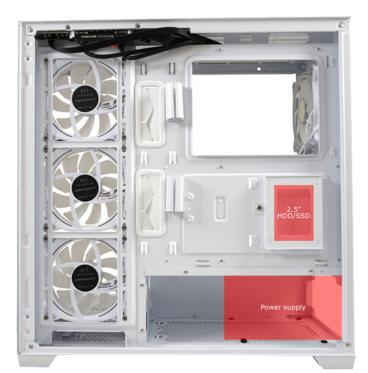

## Gaming 715B/W Seamless\_X

Mounting instruction

1. Mounting options: CPU, GPU, 3,5" HDD and fans/water-cooling radiators

2. Mounting options: 2,5" SSD/HDD and PSU

3. USB, Audio, and mainboard connectors (please consult your mainboard manual for the matching sockets)