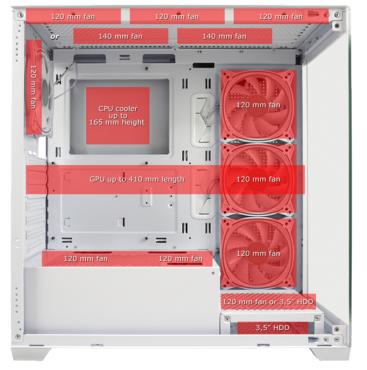

## Gaming 715B/W Seamless\_X

Mounting instruction

1. Mounting options: CPU, GPU, 3,5" HDD and fans/water-cooling radiators

2. Mounting options: 2,5" SSD/HDD and PSU

3. USB, Audio, and mainboard connectors (please consult your mainboard manual for the matching sockets)