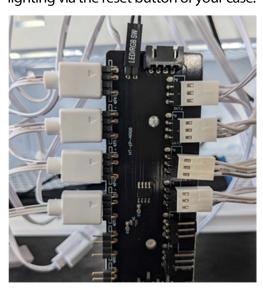

4. Fan controller hub (plug in a SATA connector of your power supply)

6. If you want to control the fans via your mainboard software, you need to disconnect the ARGB and power connectors of the fans from the fan controller hub.

Connect all fans via the additional daisy chain connectors on each fan. The last free connector can then be connected to the mainboard (ARGB and case fan sockets).