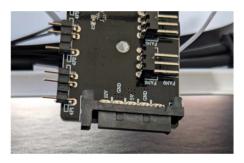

4. Fan controller hub (plug in a SATA connector of your power supply)

6. If you want to control the fans via your mainboard software, you need to disconnect the ARGB and power connectors of the fans from the fan controller hub.