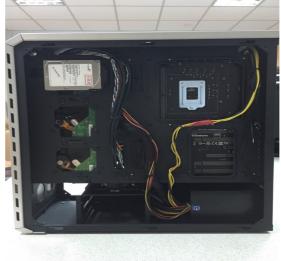

### 2-5.2 Mainboard installation with stand-off am screws

#Additional 3x 3.5"HDD on MB tray
2-6 Tempered glasses side panel installation