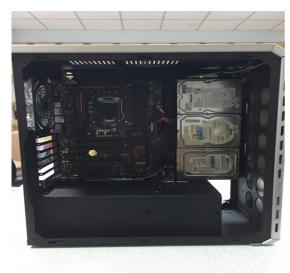

### 2-5.2 Mainboard installation with stand-off am screws

#Additional 3x 3.5"HDD on MB tray
2-6 Tempered glasses side panel installation

# Additional 3x 2.5" HDD/SSD on MB tray

Alight 4 screw holes to washer and fasten screws

2. Front I/O Connector

The product has a two year warranty period from the date of purchase, service issues will be handled by your dealer.