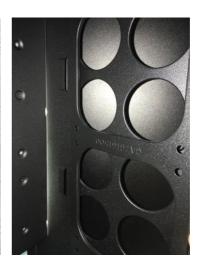

#### 2-2.1 Front case fan installation

- 1) Unscrew the bracket from the chassis
- 2) Fix the fans or the water cooling to the bracket
- 3) Screw the bracket back to the chassis

2-3 Top case fan installation