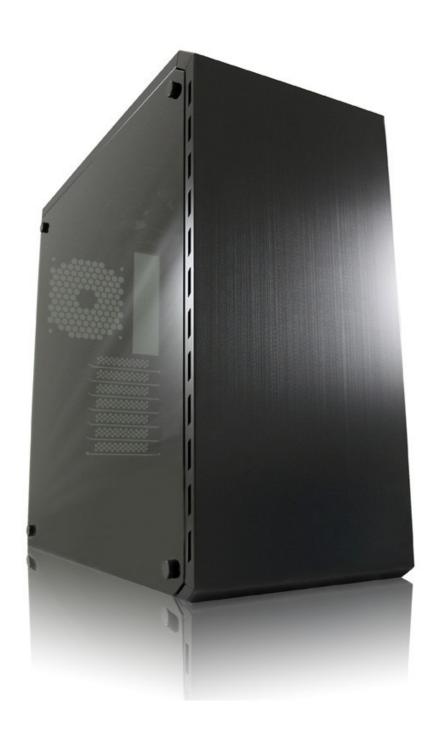

# LC-POWER

User manual

Gaming 986B – Dark Shadow

Gaming 986S – White Shadow

# Thank you for purchasing this case from LC-Power.

Please read this manual before usage.

Specifications may be subject to change without prior notice.

1. Specification

| 1. Specification                       |                                                                                                                               |                                                  |
|----------------------------------------|-------------------------------------------------------------------------------------------------------------------------------|--------------------------------------------------|
| Size                                   | 482 x 223 x 467 mm (h x w                                                                                                     | x d)                                             |
| M/B                                    | ATX / micro ATX / mini ITX                                                                                                    |                                                  |
| HDD                                    | 5x 3.5" HDD;<br>3x 2.5" HDD/SSD                                                                                               |                                                  |
| PSU                                    | ATX                                                                                                                           |                                                  |
| Fans                                   | Front: Top: Inside: Back:                                                                                                     | 3x 120 mm<br>2x 120 mm<br>1x 120 mm<br>1x 120 mm |
| Water cooling (if no fans are mounted) | Front: 360 mm  Top: 240 mm  Rear: 120 mm                                                                                      |                                                  |
| Expansion Slots                        | 7                                                                                                                             |                                                  |
| Screw bags                             | Cable tie 80mm===>3pcs  MB Stand off 6# 5H 8*4.5L===>10pcs  M3*5===>6pcs(2.5"HDD*6)  Black screws for side panel M4*5===>8pcs |                                                  |