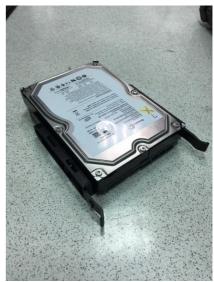

Press the fans to the top bracket to fix it

2-4. 3.5" HDD installation

Press the HDD into the bracket to fix it