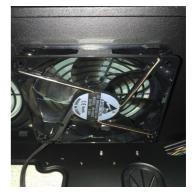

7                                                                                                                             |                                                  |
| Screw bags                             | Cable tie 80mm===>3pcs  MB Stand off 6# 5H 8*4.5L===>10pcs  M3*5===>6pcs(2.5"HDD*6)  Black screws for side panel M4*5===>8pcs |                                                  |

M5\*10 TP3===>16pcs(FAN\*16) 6#\*4===>27pcs(MB\*10,3.5"HDD\*13,Power\*4)

#### 2. Installation

# 2-1.1 Open the box









#### 2-2.1 Front case fan installation







- 1) Unscrew the bracket from the chassis
- 2) Fix the fans or the water cooling to the bracket
- 3) Screw the bracket back to the chassis







2-3 Top case fan installation

Press the fans to the top bracket to fix it







2-4. 3.5" HDD installation

Press the HDD into the bracket to fix it







## 2-5. 1 Fan installation on the back side of the HDD bracket





### 2-5.2 Mainboard installation with stand-off am screws





#Additional 3x 3.5"HDD on MB tray
2-6 Tempered glasses side panel installation

# Additional 3x 2.5" HDD/SSD on MB tray

Alight 4 screw holes to washer and fasten screws







2. Front I/O Connector



The product has a two year warranty period from the date of purchase, service issues will be handled by your dealer.

If the case is damaged due to improper operation, the warranty period expires immediately.

Check www.lc-power.com or contact us by e-mail at <a href="mailto:support@lc-power.com">support@lc-power.com</a>.

Silent Power Electronics GmbH

Formerweg 8 47877 Willich German