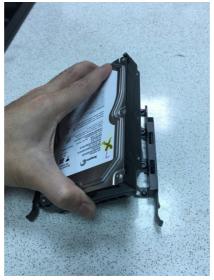

Press the fans to the top bracket to fix it

2-4. 3.5" HDD installation

Press the HDD into the bracket to fix it