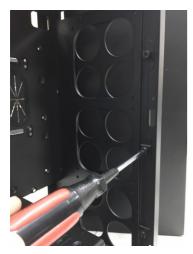

#### 2-2.1 Front case fan installation

- 1) Unscrew the bracket from the chassis
- 2) Fix the fans or the water cooling to the bracket
- 3) Screw the bracket back to the chassis

2-3 Top case fan installation