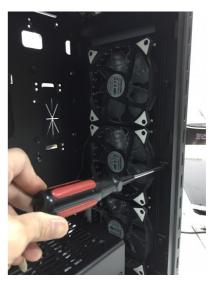

#### 2-2.1 Front case fan installation

- 1) Unscrew the bracket from the chassis
- 2) Fix the fans or the water cooling to the bracket
- 3) Screw the bracket back to the chassis

2-3 Top case fan installation