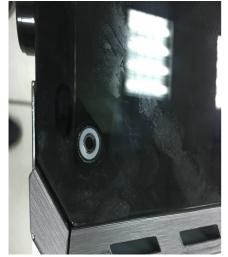

# Additional 3x 2.5" HDD/SSD on MB tray

Alight 4 screw holes to washer and fasten screws

2. Front I/O Connector

The product has a two year warranty period from the date of purchase, service issues will be handled by your dealer.