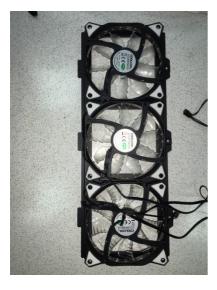

#### 2-2.1 Front case fan installation

- 1) Unscrew the bracket from the chassis
- 2) Fix the fans or the water cooling to the bracket
- 3) Screw the bracket back to the chassis

2-3 Top case fan installation