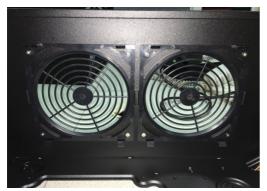

Press the fans to the top bracket to fix it

2-4. 3.5" HDD installation

Press the HDD into the bracket to fix it