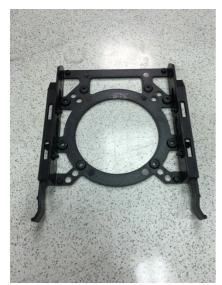

Press the fans to the top bracket to fix it

2-4. 3.5" HDD installation

Press the HDD into the bracket to fix it