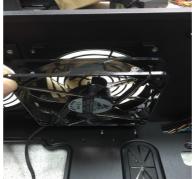

| 7                                                                                                                             |                                                  |
| Screw bags                             | Cable tie 80mm===>3pcs  MB Stand off 6# 5H 8*4.5L===>10pcs  M3*5===>6pcs(2.5"HDD*6)  Black screws for side panel M4*5===>8pcs |                                                  |

M5\*10 TP3===>16pcs(FAN\*16) 6#\*4===>27pcs(MB\*10,3.5"HDD\*13,Power\*4)

#### 2. Installation

# 2-1.1 Open the box









#### 2-2.1 Front case fan installation







- 1) Unscrew the bracket from the chassis
- 2) Fix the fans or the water cooling to the bracket
- 3) Screw the bracket back to the chassis







2-3 Top case fan installation

Press the fans to the top bracket to fix it







2-4. 3.5" HDD installation

Press the HDD into the bracket to fix it







## 2-5. 1 Fan installation on the back side of the HDD bracket





### 2-5.2 Mainboard installation with stand-off am screws





#Additional 3x 3.5"HDD on MB tray
2-6 Tempered glasses side panel installation

# Additional 3x 2.5" HDD/SSD on MB tray

Alight 4 screw holes to washer and fasten screws







2. Front I/O Connector



The product has a two year warranty period from the date of purchase, service issues will be handled by your dealer.

If the case is damaged due to improper operation, the warranty period expires immediately.

Check www.lc-power.com or contact us by e-mail at <a href="mailto:support@lc-power.com">support@lc-power.com</a>.

Silent Power Electronics GmbH

Formerweg 8 47877 Willich Germ