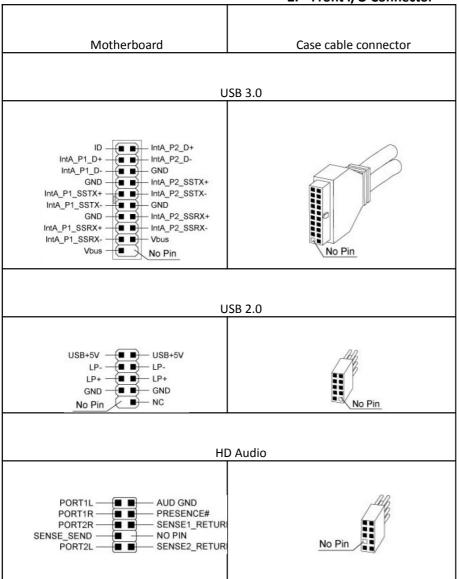

# Additional 3x 2.5" HDD/SSD on MB tray

Alight 4 screw holes to washer and fasten screws

2. Front I/O Connector

The product has a two year warranty period from the date of purchase, service issues will be handled by your dealer.