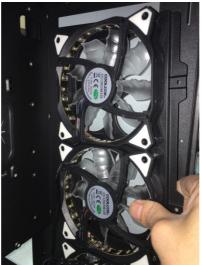

#### 2-2.1 Front case fan installation

- 1) Unscrew the bracket from the chassis
- 2) Fix the fans or the water cooling to the bracket
- 3) Screw the bracket back to the chassis

2-3 Top case fan installation