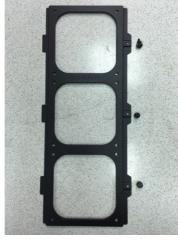

#### 2-2.1 Front case fan installation

- 1) Unscrew the bracket from the chassis
- 2) Fix the fans or the water cooling to the bracket
- 3) Screw the bracket back to the chassis

2-3 Top case fan installation