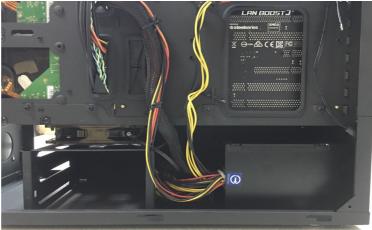

## 2-5. 1 Fan installation on the back side of the HDD bracket

### 2-5.2 Mainboard installation with stand-off am screws

#Additional 3x 3.5"HDD on MB tray
2-6 Tempered glasses side panel installation